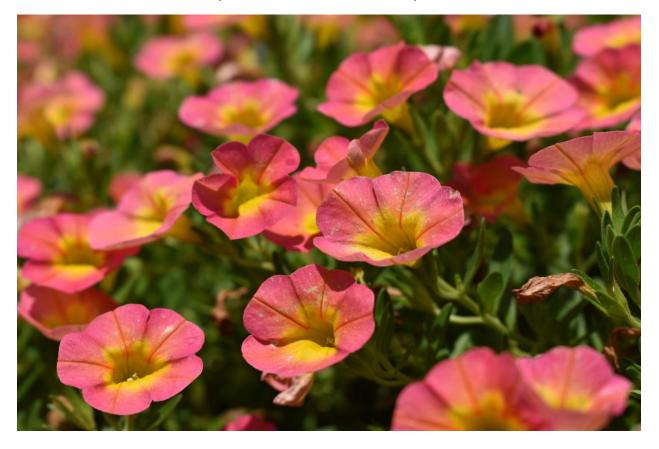

## **University of Georgia**

Plants of Distinction

July 20, 2020

Caladium 'Hot 2 Trot' by Classic Caladiums

Calibrachoa Colibri™ 'Malibu Pink' by **Danziger** 

Calibrachoa Superbells<sup>®</sup> 'Coral Sun' by Proven Winners