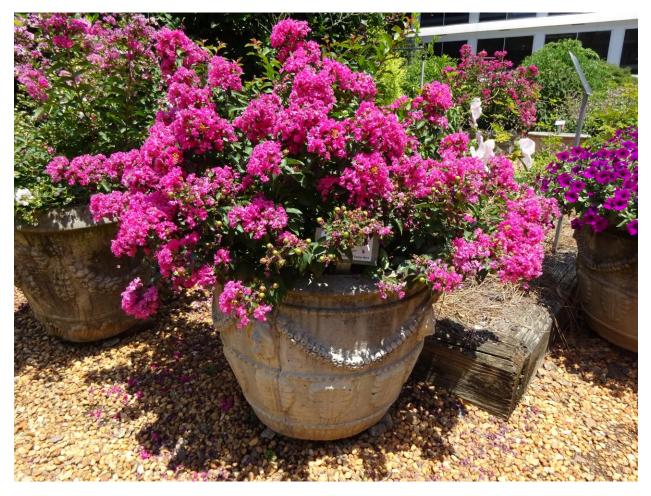

Catharanthus Valiant<sup>™</sup> 'Apricot Improved' by **PanAmerican Seed** 

Echinacea Sombrero Poco<sup>™</sup> 'Yellow' by **Darwin Perennials** 

Gaillardia 'Fire Wheels' by Jelitto Perennial Seeds

Lagerstroemia GreatMyrtles 'Cherry Delight' by Garden Choice