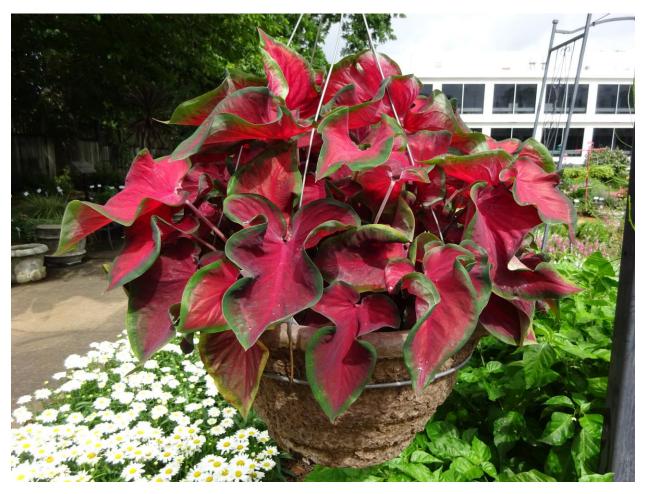

## **University of Georgia**

Plants of Distinction

July 20, 2020

Caladium 'Hot 2 Trot' by Classic Caladiums

Calibrachoa Colibri™ 'Malibu Pink' by **Danziger** 

Calibrachoa Superbells<sup>®</sup> 'Coral Sun' by Proven Winners