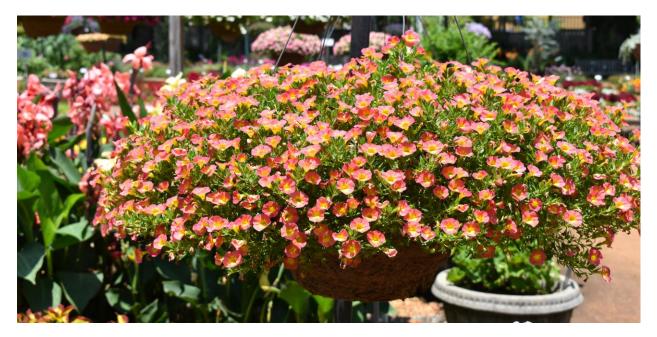

## **University of Georgia**

Plants of Distinction

July 20, 2020

Caladium 'Hot 2 Trot' by Classic Caladiums

Calibrachoa Colibri™ 'Malibu Pink' by **Danziger** 

Calibrachoa Superbells<sup>®</sup> 'Coral Sun' by Proven Winners