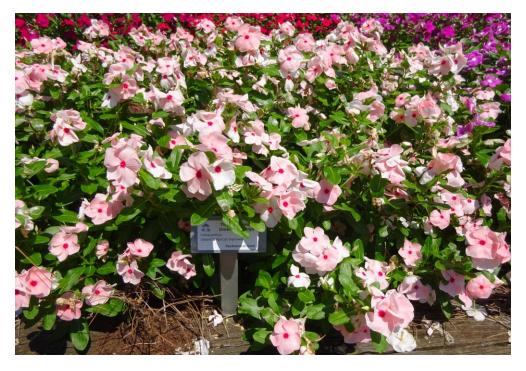

Catharanthus Valiant<sup>™</sup> 'Apricot Improved' by **PanAmerican Seed** 

Echinacea Sombrero Poco<sup>™</sup> 'Yellow' by **Darwin Perennials** 

Gaillardia 'Fire Wheels' by Jelitto Perennial Seeds

Lagerstroemia GreatMyrtles 'Cherry Delight' by Garden Choice