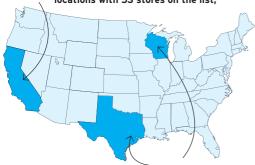

## California has the most independent garden center locations with 53 stores on the list,

followed by Texas with 29 stores and Wisconsin with 17 stores.