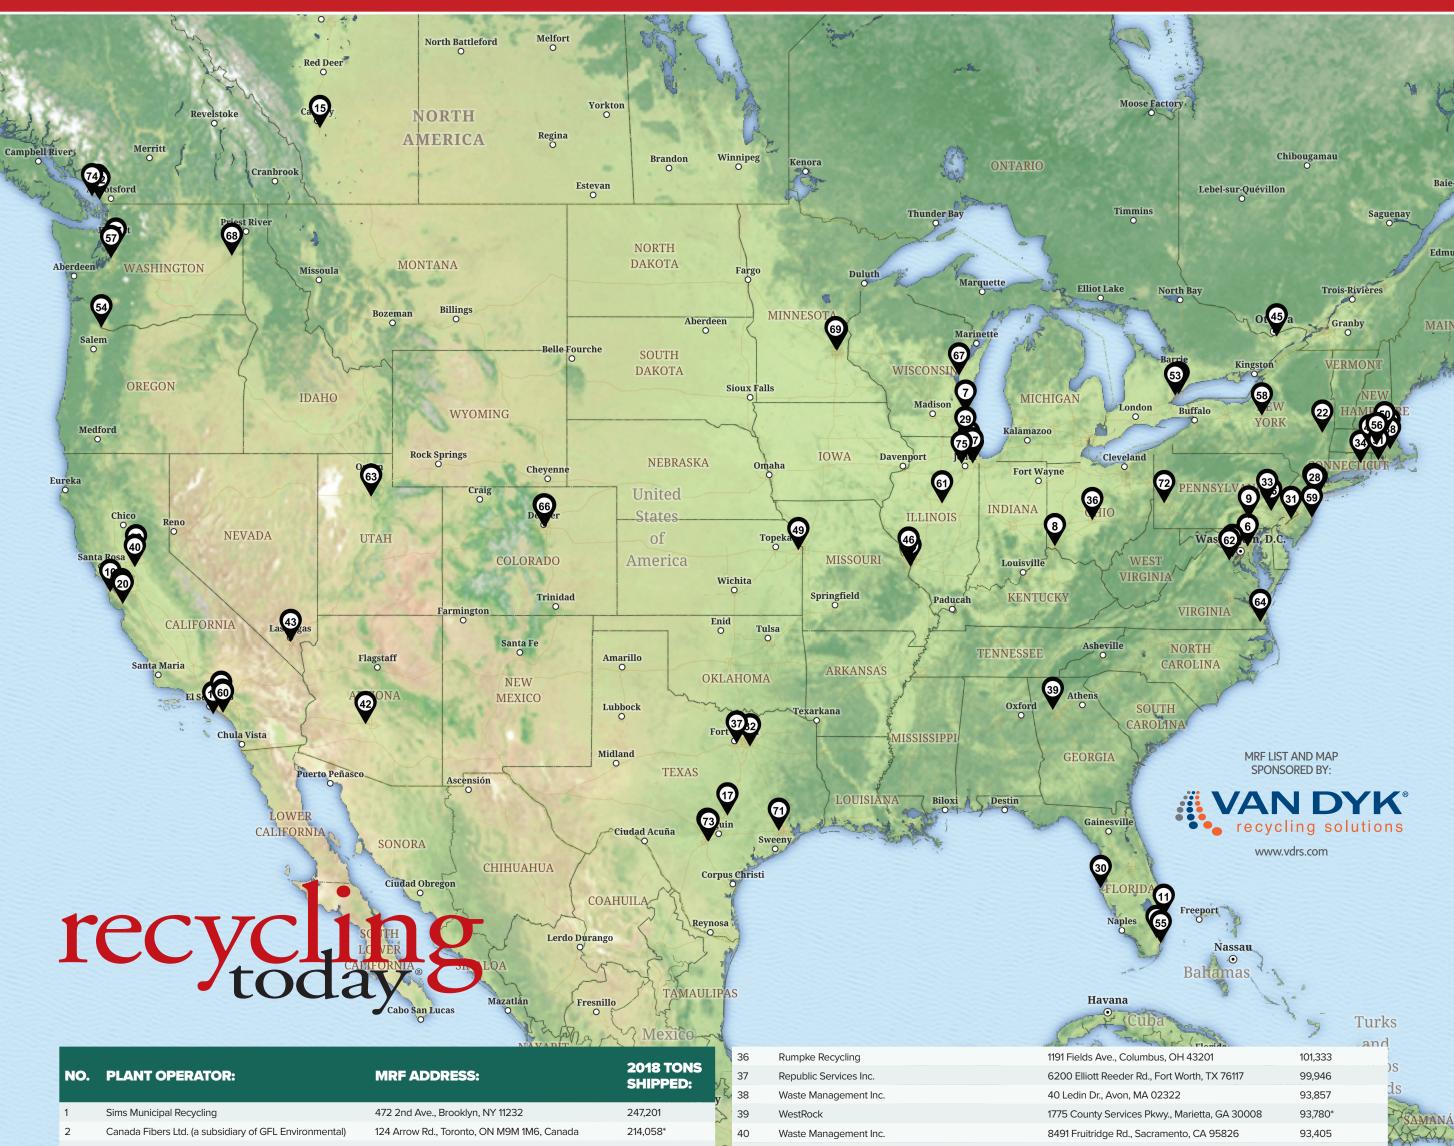

#### MAP & LIST OF NORTH AMERICA'S LARGEST MRFS

|          |                                                                 |                                                                                         |                    |                          | ······································                                                                    | - · · · · · · · · · · · · · · · · · · ·              | ,       |
|----------|-----------------------------------------------------------------|-----------------------------------------------------------------------------------------|--------------------|--------------------------|-----------------------------------------------------------------------------------------------------------|------------------------------------------------------|---------|
| 3        | Resource Management Cos.                                        | 9999 Andersen Ave., Chicago Ridge, IL 60415                                             | 203,307            | S 41                     | Republic Services Inc.                                                                                    | 1131 N. Blue Gum St., Anaheim, CA 92806              | 92,891  |
| 4        | Casella Waste Systems Inc.                                      | 24 Bunker Hill Industrial Pk., Charlestown, MA 02129                                    | 194,450            | 42                       | Friedman Recycling Cos.                                                                                   | 3640 W. Lincoln St., Phoenix, AZ 85009               | 87,561* |
| 5        | Waste Management Inc.                                           | 1800 Broadway St. N.E., Minneapolis, MN 55413                                           | 194,258            | 43                       | Republic Services Inc.                                                                                    | 770 E. Sahara Ave., Las Vegas, NV 89104              | 87,506  |
| 6        | Waste Management Inc.                                           | 7175 Kit Kat Rd., Elkridge, MD 21075                                                    | 180,351            | 44                       | Republic Services Inc.                                                                                    | 4076 Bayless Ave. (Bella Villa), St. Louis, MO 63125 | 87,485  |
| 7        | Waste Management Inc.                                           | W132 N10487 Grant Dr., Germantown, WI 53022                                             | 176,068            | 45                       | Cascades Recovery Inc.                                                                                    | 2811 Sheffield Rd., Ottawa, ON K1B 3V8, Canada       | 85,541  |
| 8        | Rumpke Recycling                                                | 5535 Vine St., Cincinnati, OH 45217                                                     | 174,720            | 46                       | Republic Services Inc.                                                                                    | 6025 Byassee Dr., Hazelwood, MO 63042                | 85,000  |
| 9        | Penn Waste Inc.                                                 | 85 Brick Yard Rd., Manchester, PA 17345                                                 | 170,000            | 47                       | Lakeshore Recycling Systems                                                                               | 6201 W. Canal Bank Rd., Forest View, IL 60402        | 84,518  |
| 10       | Recology                                                        | 1000 Amador St., San Francisco, CA 94124                                                | 167,650*           | 48                       | Casella Waste Systems Inc.                                                                                | 15 Hardscrabble Rd., Auburn, MA 01501                | 84,490  |
| 11       | Solid Waste Authority of Palm Beach County                      | 5860 45th St., West Palm Beach, FL 33412                                                | 165,750*           | 49                       | Waste Management Inc.                                                                                     | 2404 S. 88th Ave., Kansas City, KS 66111             | 80,496  |
| 12       | Alpine Waste & Recycling (a subsidiary of GFL<br>Environmental) | 645 W. 53rd Pl., Denver, CO 80216                                                       | 155,700*           | 50                       | Waste Management Inc.                                                                                     | 72 Salem Rd., North Billerica, MA 01862              | 80,161  |
| 13       | Republic Services Inc.                                          | 1601 Divon Landing Pd. Milpitas CA 95035                                                | 149,854            | 51                       | Rhode Island Resource Recovery Corp.                                                                      | 65 Shun Pike, Johnston, RI 02919                     | 80,068  |
|          |                                                                 | 1601 Dixon Landing Rd., Milpitas, CA 95035                                              |                    | 52                       | Emterra Environmental                                                                                     | 6362 148th St., Surrey, BC V3S 3C4, Canada           | 80,000  |
| 14<br>15 | Republic Services Inc.<br>Cascades Recovery Inc.                | 2733 3rd Ave. S., Seattle, WA 98134<br>10351 46th St. S.E., Calgary, AB T2C 2X9, Canada | 148,282<br>144,861 | 53                       | Canada Fibers Ltd. (a subsidiary of GFL Environmental;<br>MRF owned by the Regional Municipality of Peel) | 7795 Torbram Rd., Brampton, ON L6T 0B6, Canada       | 79,725  |
| 16       | J.P. Mascaro & Sons                                             | 1270 Lincoln Rd., Birdsboro, PA 19508                                                   | 144,000*           | 54                       | Waste Connections                                                                                         | 6601 N.W. Old Lower River Rd., Vancouver, WA 98660   | 79,658* |
| 17       | Balcones Resources                                              | 9301 Johnny Morris Rd., Austin, TX 78724                                                | 136,500            | 55                       | Waste Connections                                                                                         | 3840 N.W. 37th Court, Miami, FL 33142                | 79,514* |
| 18       | Potential Industries Inc.                                       | 922 E. E St., Wilmington, CA 90744                                                      | 130,000            | 56                       | E.L. Harvey & Sons Inc.                                                                                   | 68 Hopkinton Rd., Westborough, MA 01545              | 79,000  |
| 19       | Cascades Recovery Inc.                                          | 12345 104th Ave., Surrey, BC V3V 3H, Canada                                             | 124,639            | 57                       | Recology                                                                                                  | 7 S. Idaho St., Seattle, WA 98134                    | 79,000  |
| 20       | California Waste Solutions                                      | 1005 Timothy Dr., San Jose, CA 95133                                                    | 124,540*           | 58                       | Waste Management Inc.                                                                                     | 4550 Steelway Blvd. S., Liverpool, NY 13090          | 78,364  |
| 21       | Groot Industries Inc. (a subsidiary of Waste Connections)       | 1759 Elmhurst Rd., Elk Grove Villiage, IL 60007                                         | 122,241*           | 59                       | Atlantic Coast Recycling                                                                                  | 611 New Hampshire Ave., Lakewood, NJ 08701           | 77,598* |
| 22       | County Waste & Recycling (a subsidiary of Waste                 | 865 S. Pearl St., Albany, NY 12202                                                      | 120,229*           | 60                       | Waste Management Inc.                                                                                     | 2050 N. Glassell St., Orange, CA 92865               | 76,661  |
| ~~~~     | Connections)                                                    | 000 0.1 currot., Albury, 111 12202                                                      | 120,223            | 61                       | Midwest Fiber                                                                                             | 422 White Oak Rd., Normal, IL 61761                  | 75,540  |
| 23       | Western Placer Waste Management Authority                       | 3195 Athens Ave., Lincoln, CA 95648                                                     | 118,671            | 62                       | Advanced Disposal Services Inc.                                                                           | 10370 Central Park Dr., Manassas, VA 20110           | 75,000  |
| 24       | Waste Management Inc.                                           | 20701 Pembroke Rd., Pembroke Pines, FL 33029                                            | 117,096            | 02                       | (purchased by Waste Connections)                                                                          |                                                      | 73,000  |
| 25       | Republic Services Inc.                                          | 4619 West Ox Rd., Fairfax, VA 22030                                                     | 115,000            | 63                       | Rocky Mountain Recycling                                                                                  | 3110 S. 900 W., Salt Lake City, UT 84119             | 75,000* |
| 26       | Waste Management Inc.                                           | 150 St. Charles St., Newark, NJ 07105                                                   | 112,909            | 64                       | TFC Recycling                                                                                             | 1958 Diamond Hill Rd., Chesapeake, VA 23324          | 75,000  |
| 27       | Waste Management Inc.                                           | 14020 N.E. 190th St., Woodinville, WA 98072                                             | 112,813            | 65                       | Waste Management Inc.                                                                                     | 3600 E. 48th Ave., Denver, CO 80216                  | 73,277  |
| 28       | Sims Municipal Recycling                                        | 1 Linden Ave. E., Jersey City, New Jersey 07305                                         | 112,500            | 66                       | Waste Management Inc.                                                                                     | 5395 Franklin St., Denver, CO 80216                  | 72,401  |
| 29       | Waste Management Inc.                                           | 30869 N. Route 83, Grayslake, IL 60030                                                  | 106,298            | 67                       | Outagamie County                                                                                          | 1419 Holland Rd., Appleton, WI 54911                 | 71,861  |
| 30       | Waste Connections                                               | 1190 20th St. N., St. Petersburg, FL 33713                                              | 105,380*           | 68                       | Waste Management Inc.                                                                                     | 2902 S. Geiger Blvd., Spokane, WA 97230              | 71,523  |
| 31       | Waste Management Inc.                                           | 5201 Bleigh Ave., Philadelphia, PA 19136                                                | 104,990            | 69                       | Republic Services Inc.                                                                                    | 725 44th Ave. N., Minneapolis, MN 55412              | 70,817  |
| 32       | FCC Environmental Services                                      | 5200 Simpson Stuart Rd., Dallas, TX 75241                                               | 104,200*           | 70                       | Republic Services Inc.                                                                                    | 1949 Hormel Dr., San Antonio, TX 78219               | 68,088  |
| 33       | Cougle's Recycling Inc.                                         | 1000 S. 4th St., Hamburg, PA 19526                                                      | 103,983            | 71                       | Waste Management Inc.                                                                                     | 1200 Brittmoore Rd., Houston, TX 77043               | 67,287  |
| 34       | Willimantic Waste Paper Co. Inc.                                | 1590 W. Main St., Willimantic, CT 06226                                                 | 102,027*           | 72                       | Waste Management Inc.                                                                                     | 4100 Grand Ave., Pittsburgh, PA 15225                | 66,756  |
| 35       | Waste Management Inc.                                           | 1501 W. Gladstone Ave., Azusa, CA 91702                                                 | 101,963            | 73                       | Waste Management Inc.                                                                                     | 5610 FM 1346, San Antonio, TX 78220                  | 66,625  |
|          |                                                                 |                                                                                         |                    | 74                       | Cascades Recovery Inc.                                                                                    | 8325 Main St., Vancouver, BC V5X 3M3, Canada         | 65,778  |
| *Esti    | nated                                                           |                                                                                         | 75                 | Resource Management Cos. | 10244 Clow Creek Rd., Plainfield, IL 60585                                                                | 63,244                                               |         |
|          |                                                                 |                                                                                         |                    |                          |                                                                                                           |                                                      |         |