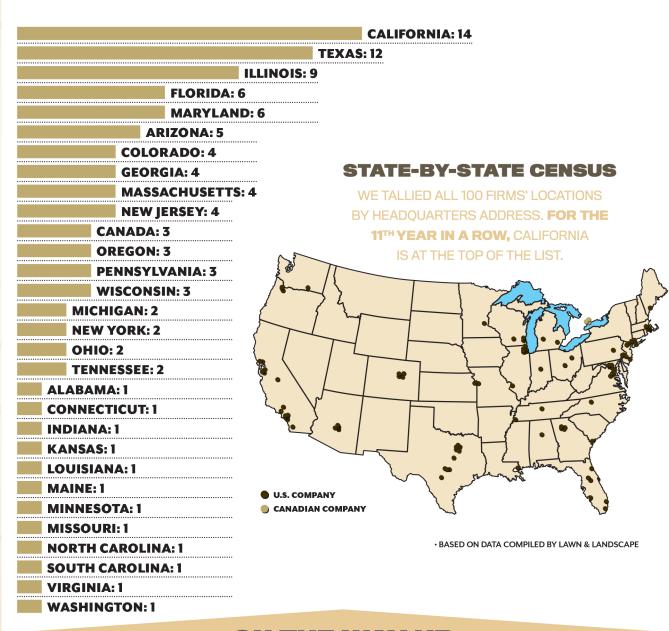

## STATE BREAKDOWN

#### California is once again the headquarter king of Top 100 companies.

In fact, the order compared to last year doesn't change until Georgia jumped into a tie for 8th place, moving up from 9th place.