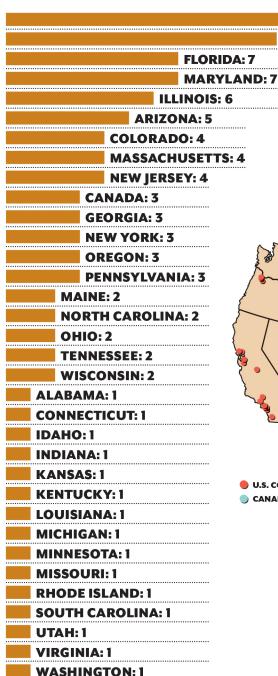

### STATE BREAKDON

Some things never change – California has been home to the most Top 100 companies for 12 years, this time with 12. But there are some newcomers to this list: Kentucky, Rhode Island, Utah and Idaho all missed the cut in 2020.

TEXAS: 11

**CALIFORNIA: 12** 

#### STATE-BY-STATE CENSUS

WE TALLIED ALL 100 FIRMS' LOCATIONS BY HEADQUARTERS ADDRESS. FOR THE 12TH YEAR IN A ROW, CALIFORNIA IS AT THE TOP OF THE LIST.

BASED ON DATA COMPILED BY LAWN & LANDSCAPE

DAVID J. FRANK LANDSCAPE CONTRACTING

- ▶ Companies on the list earned a combined revenue of \$11,946,406,908 in 2020, which is an increase of \$903,598,872 or 8.2% compared to 2019. Companies also reported total employment of 116,252
- ▶ The Davey Tree Expert Company does not separate its landscape management revenue from its overall revenue.
- ▶ This year's list includes companies from 33 states and 3 firms in Canada.