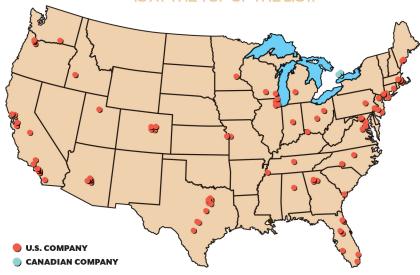

### STATE BREAKDON

Some things never change – California has been home to the most Top 100 companies for 12 years, this time with 12. But there are some newcomers to this list: Kentucky, Rhode Island, Utah and Idaho all missed the cut in 2020.

TEXAS: 11

**CALIFORNIA: 12** 

#### STATE-BY-STATE CENSUS

WE TALLIED ALL 100 FIRMS' LOCATIONS BY HEADQUARTERS ADDRESS. FOR THE 12TH YEAR IN A ROW, CALIFORNIA IS AT THE TOP OF THE LIST.

BASED ON DATA COMPILED BY LAWN & LANDSCAPE

DAVID J. FRANK LANDSCAPE CONTRACTING

- ▶ Companies on the list earned a combined revenue of \$11,946,406,908 in 2020, which is an increase of \$903,598,872 or 8.2% compared to 2019. Companies also reported total employment of 116,252
- ▶ The Davey Tree Expert Company does not separate its landscape management revenue from its overall revenue.
- ▶ This year's list includes companies from 33 states and 3 firms in Canada.