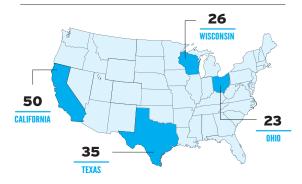

### THE TOP 100 BY THE NUMBERS

Stats about the independent garden center retailers on our 2022 list

38

### STATES

and **5 provinces**have garden centers
on the Top 100 list

California has the most independent garden center locations with 50 stores on the list, followed by Texas with 35 stores, Wisconsin with 26 and Ohio with 23 stores. **STATISTCS** 