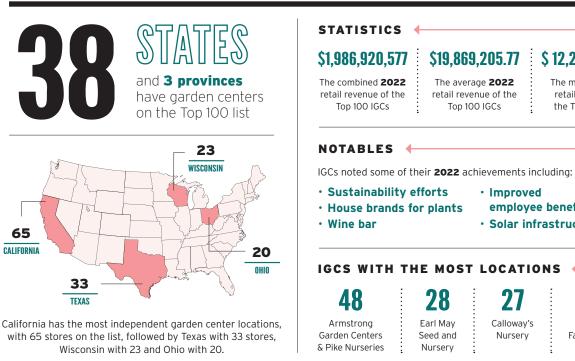

# **THE TOP 100** BY THE NUMBERS

Stats about the independent garden center retailers on our 2023 list

**2022 VS. 2021 VS. 2020** The Top 100 IGCs made **\$68,973,221** less in 2022 than they did in 2021, but **\$299,854,996** more than they did in 2020.

65