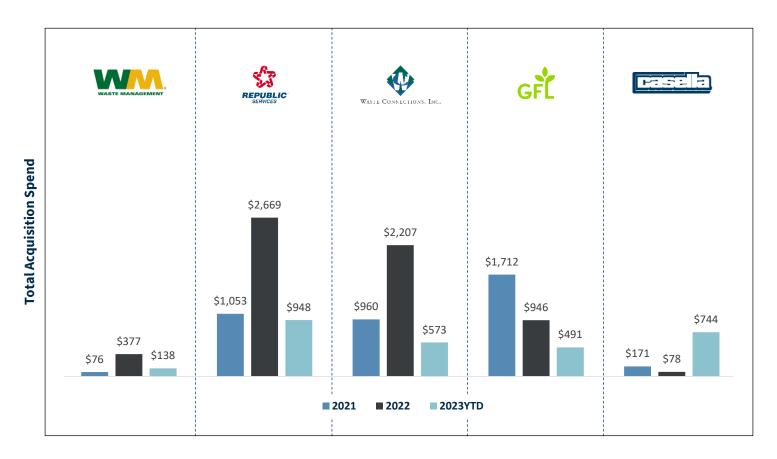

# **Recent M&A Spend Across the Industry**

Source: S&P Capital IQ, Waste Dive, Raymond James Research