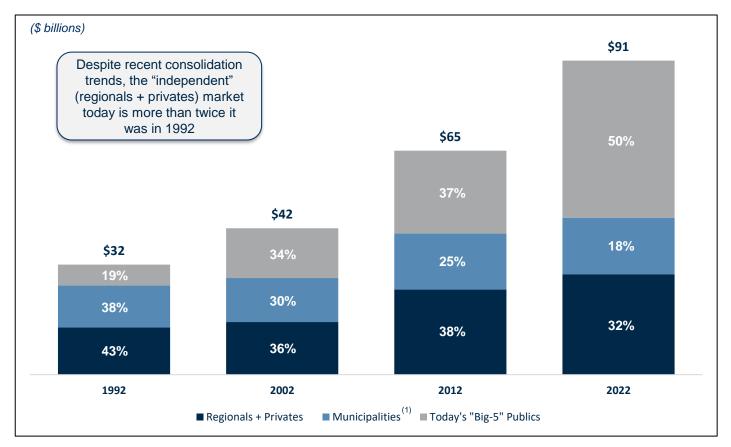

# Target-Rich Environment Persists<sup>(2)</sup>

(1) Muni mix per Waste Business Journal

(2) Solid waste market per Waste Business Journal