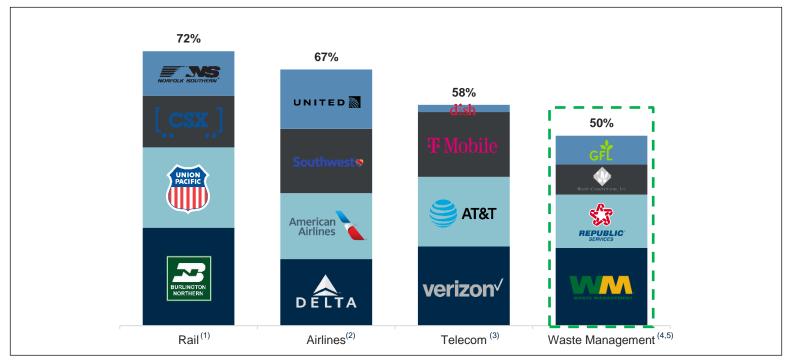

# **Additional Room for Further Consolidation?**

- (1) U.S. railroad companies
- (2) U.S. airlines
- (3) U.S. wireless telecommunications carriers
- (4) U.S. waste management providers
- (5) Raymond James estimate

Source: IBISWorld, U.S. Department of Transportation, Raymond James Research