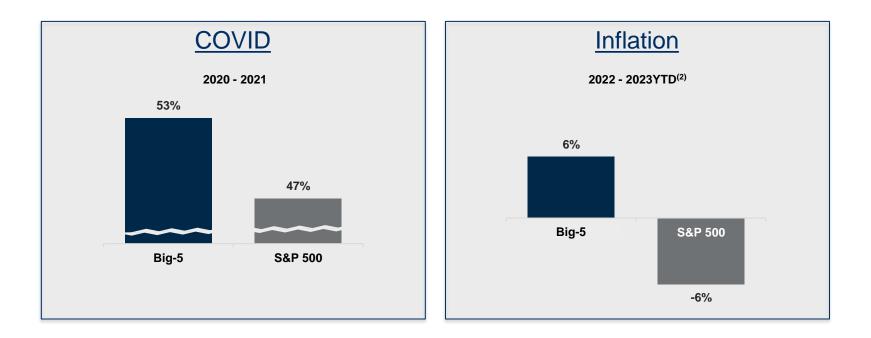

# "Big-5"<sup>(1)</sup> Performance vs. the S&P 500

(1) "Big-5" includes Waste Management (WM), Republic Services (RSG), Waste Connections (WCN), GFL Environmental (GFL), Casella Waste Systems (CWST)

(2) 2023YTD as of 11/14/2023