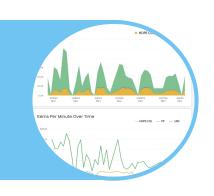

## Glacier's insights dashboard allows users to interact with their data in real time

Al dashboard features include

- Automated reports that deliver the most relevant metrics at the right cadence, based on your feedback
- Real-time item tracking for commodities
- Analysis by item count, weight, and value
- Export as .csv