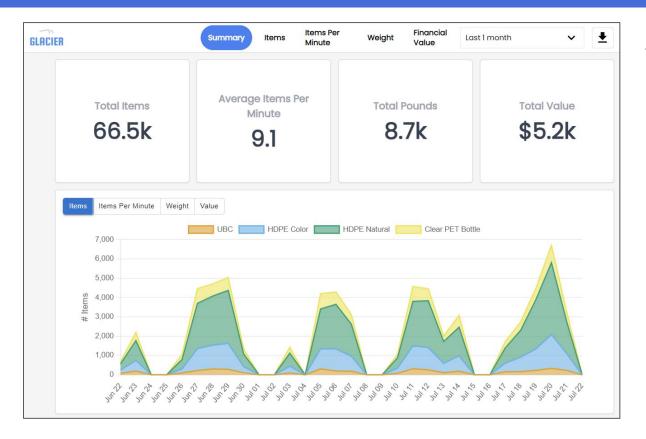

## Glacier's insights dashboard allows users to interact with their data in real time

Al dashboard features include

- Automated reports that deliver the most relevant metrics at the right cadence, based on your feedback
- Real-time item tracking for commodities
- Analysis by item count, weight, and value
- Export as .csv