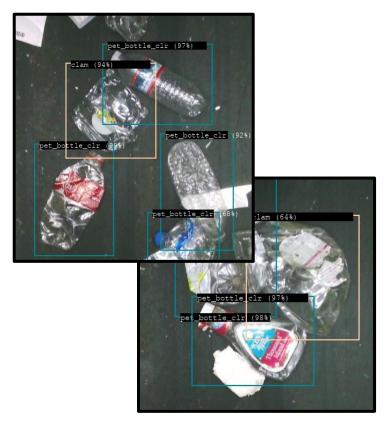

## Glacier's AI algorithm can already identify over 90% of typical curbside commodities

#### We can identify:

- PET
  - Clear
  - Green
  - Dark
  - Thermoform
- HDPE
  - Color
  - Natural
- LDPE
- Fiber
  - $\circ$  OCC
  - Newsprint
  - Office paper

- Aluminum
  - UBCs
  - o Foil
- Glass
  - o Clear
  - o Green
  - Amber
- Ferrous metals
- Gable-top cartons
- Aseptics